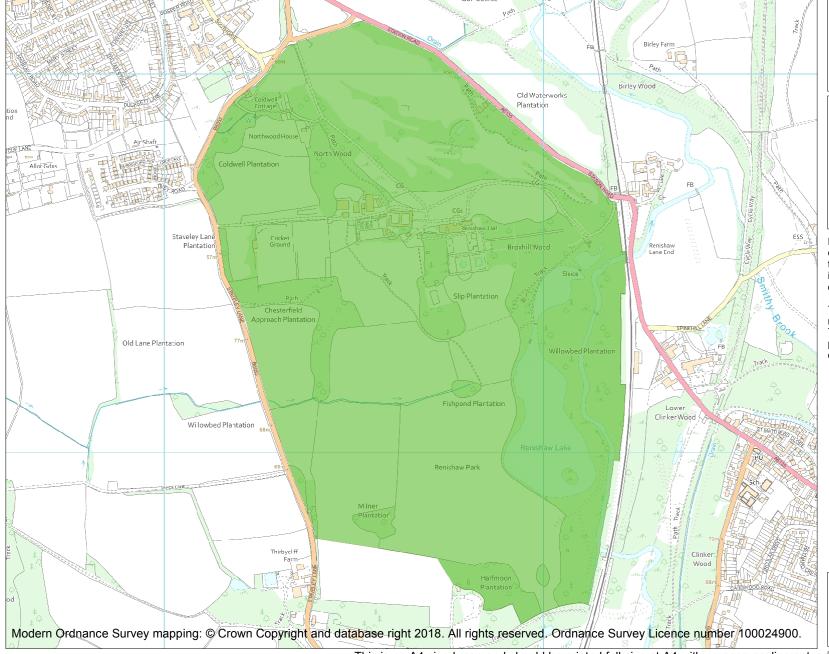

This is an A4 sized map and should be printed full size at A4 with no page scaling set.

Name: RENISHAW HALL

Heritage Category:

Park and Garden

1000683

List Entry No :

Grade: II\*

County: Derbyshire

District: North East Derbyshire

Parish: Eckington

Each official record of a registered garden or other land contains a map. The map here has been translated from the official map and that process may have introduced inaccuracies. Copies of maps that form part of the official record can be obtained from Historic England.

This map was delivered electronically and when printed may not be to scale and may be subject to distortions. The map and grid references are for identification purposes only and must be read in conjunction with other information in the record.

List Entry NGR: SK4345978378

**Map Scale:** 1:10000

Print Date: 22 July 2024

HistoricEngland.org.uk